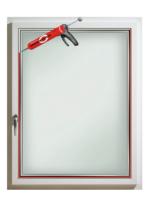

FIX-O-ROUND technology

The welded sash frame is tensioned from corner to corner.

The glass pane is set into the frame and centred.

The remaining gap between glass and frame is filled with glue all around.

By fitting glass beads or cover beads the glue joint is covered.