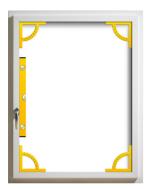

FIX-O-ROUND technology

The welded sash frame is tensioned from corner to corner.

The glass pane is set into the frame and centred.

The remaining gap between glass and frame is filled with glue all around.