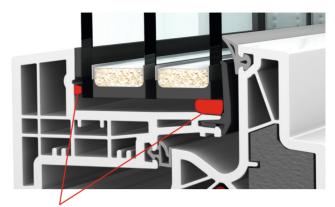

FIX-O-ROUND technology

The welded sash frame is tensioned from corner to corner.

The glass pane is set into the frame and centred.

The remaining gap between glass and frame is filled with glue all around.

By fitting glass beads or cover beads the glue joint is covered.